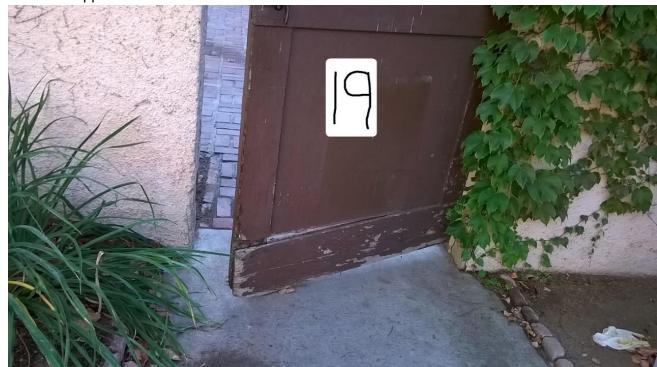

## 19) Side gate #19

 Repair, fasten and patch all conclusive surfaces. Must use exterior adhesive. Must submit adhesive for approval

**East Elevation** 

**East Elevation** 