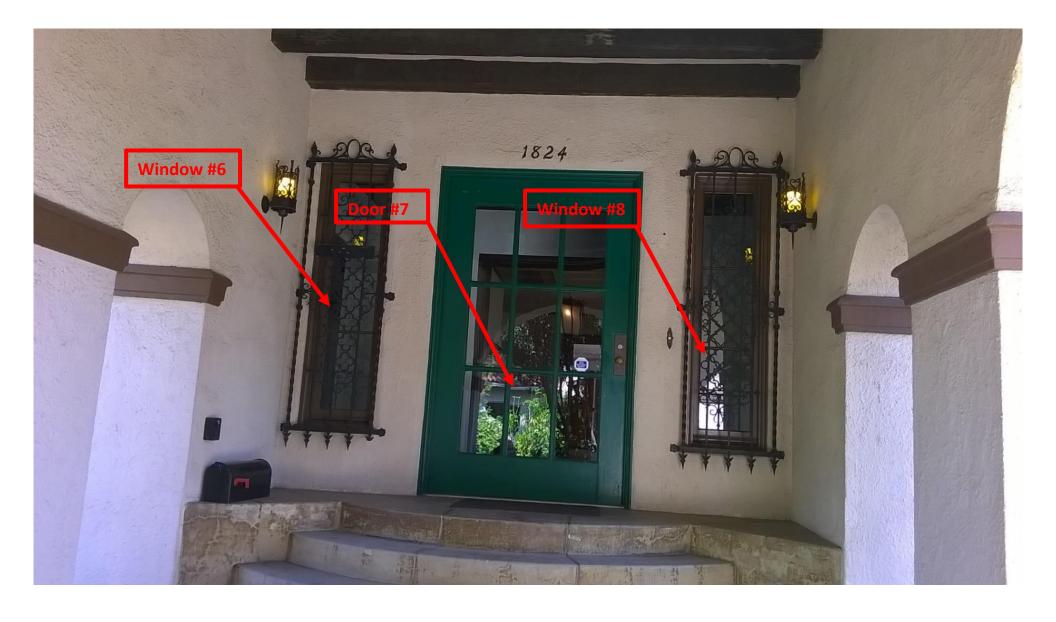

## 6) Door, Threshold and Jamb #6

- **(Exterior)** Strip all exterior paint, edges and jamb rebate, Plane door perimeter to a min. clearance of 1/8", prime all surfaces, patch damaged surfaces, sand and prime. **(paint by others)**
- Repair threshold by patching and caulk threshold perimeter. Must submit Caulking for approval
- Remove paint from all hardware, lubricate all hardware and re install.

#### 5) Windows, Sills, Door, Threshold and jambs #5

- (Exterior) Window-Strip all exterior paint including front and rear window track, prime all exterior surfaces except track, patch all damaged surfaces, Repair/ or replace bottom rail, sand and prime. (Paint by others)
- (Windows) Lubricate Pulleys
- (Door/ Jamb) Strip all exterior paint, edges and jamb rebate, Plane door perimeter to a min. clearance of 1/8", Repair/ or replace bottom rail, and stile. Repair/ or replace threshold, prime all surfaces, patch damaged surfaces, sand and prime. (paint by others)
- Seal threshold entirely with appropriate caulking. Submit for approval
- Remove paint from all hardware, lubricate all hardware and re install.

#### 3) Windows, Sills, Door, Threshold and jambs #3

- **(Exterior) Window**-Strip all exterior paint including front and rear window track, prime all exterior surfaces except track, patch all damaged surfaces, Repair/ or replace bottom rail, sand and prime. **(Paint by others)**
- (Windows) Replace sash cords and lubricate Pulleys
- (Door/ Jamb) Strip all exterior paint, edges and jamb rebate, Plane door perimeter to a min. clearance of 1/8", Repair/ or replace bottom rail, Replace glass trim with new, prime all surfaces, patch damaged surfaces, sand and prime. (paint by others)
- Seal threshold entirely with appropriate caulking. Submit for approval
- Remove paint from all hardware, lubricate all hardware and re install.