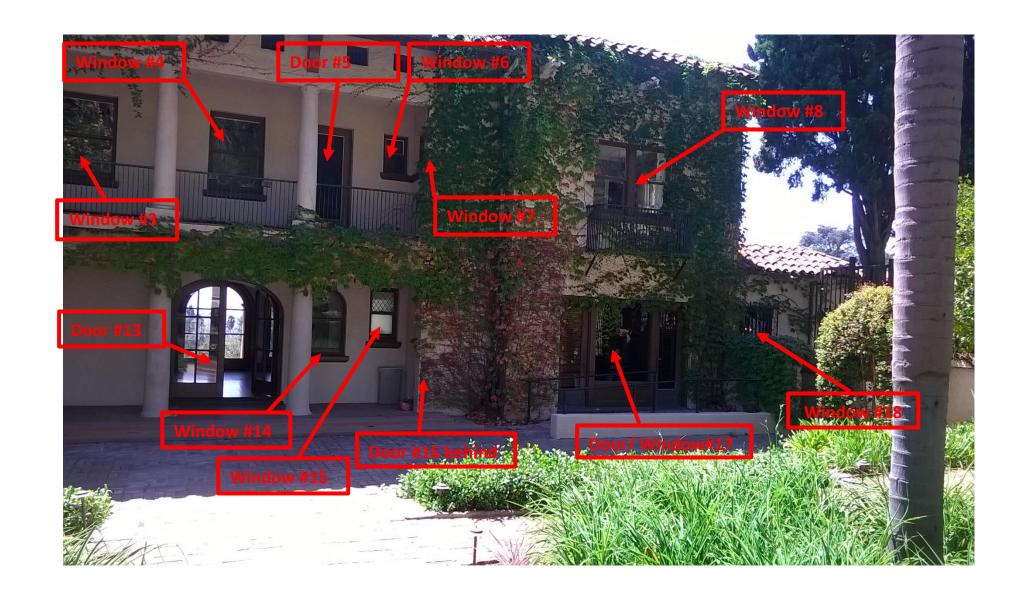

## **South Elevation**

#### 1) Windows, Sill and jamb #1

- **(Exterior)** Strip all exterior paint including front and rear window track, prime all exterior surfaces except track, patch all damaged surfaces, sand and prime. **(Paint by others)**
- Lubricate Pulleys
- (Rod Iron Balcony) Sand only (Removing Not Necessary)
- Sand window tracks to bare wood. Apply lubricant to window vertical edges and track. Submit lubricant for approval.

## 2) Door, Threshold and Jamb #2

- **(Exterior)** Strip all exterior paint, edges and jamb rebate, Plane door perimeter to a min. clearance of 1/8", prime all surfaces, patch damaged surfaces, sand and prime. **(paint by others)**
- Seal threshold entirely with appropriate sealer
- Remove paint from all hardware, lubricate all hardware and re install.

#### 3) Windows, Sills, Door, Threshold and jambs #3

- **(Exterior) Window**-Strip all exterior paint including front and rear window track, prime all exterior surfaces except track, patch all damaged surfaces, Repair/ or replace bottom rail, sand and prime. **(Paint by others)**
- (Windows) Replace sash cords and lubricate Pulleys
- (Door/ Jamb) Strip all exterior paint, edges and jamb rebate, Plane door perimeter to a min. clearance of 1/8", Repair/ or replace bottom rail, Replace glass trim with new, prime all surfaces, patch damaged surfaces, sand and prime. (paint by others)
- Seal threshold entirely with appropriate caulking. Submit for approval
- Remove paint from all hardware, lubricate all hardware and re install.

- **(Exterior)** Strip all exterior paint including front and rear window track, prime all exterior surfaces except track, patch all damaged surfaces, sand and prime. **(Paint by others)**
- Replace sash cords and lubricate Pulleys
- Sand window tracks to bare wood. Apply lubricant to window vertical edges and track.
  Must submit lubricant for approval.

#### 5) Windows, Sills, Door, Threshold and jambs #5

- (Exterior) Window-Strip all exterior paint including front and rear window track, prime all exterior surfaces except track, patch all damaged surfaces, Repair/ or replace bottom rail, sand and prime. (Paint by others)
- (Windows) Lubricate Pulleys
- (Door/ Jamb) Strip all exterior paint, edges and jamb rebate, Plane door perimeter to a min. clearance of 1/8", Repair/ or replace bottom rail, and stile. Repair/ or replace threshold, prime all surfaces, patch damaged surfaces, sand and prime. (paint by others)
- Seal threshold entirely with appropriate caulking. Submit for approval
- Remove paint from all hardware, lubricate all hardware and re install.

## 6) Door, Threshold and Jamb #6

- **(Exterior)** Strip all exterior paint, edges and jamb rebate, Plane door perimeter to a min. clearance of 1/8", prime all surfaces, patch damaged surfaces, sand and prime. **(paint by others)**
- Repair threshold by patching and caulk threshold perimeter. Must submit Caulking for approval
- Remove paint from all hardware, lubricate all hardware and re install.

- **(Exterior)** Strip all exterior paint including front and rear window track, prime all exterior surfaces except track, patch all damaged surfaces, sand and prime. **(Paint by others)**
- Replace Sash Cords and lubricate Pulleys
- (Rod Iron Balcony) Sand only (Removing Not Necessary)
- Sand window tracks to bare wood. Apply lubricant to window vertical edges and track.
  Submit lubricant for approval.