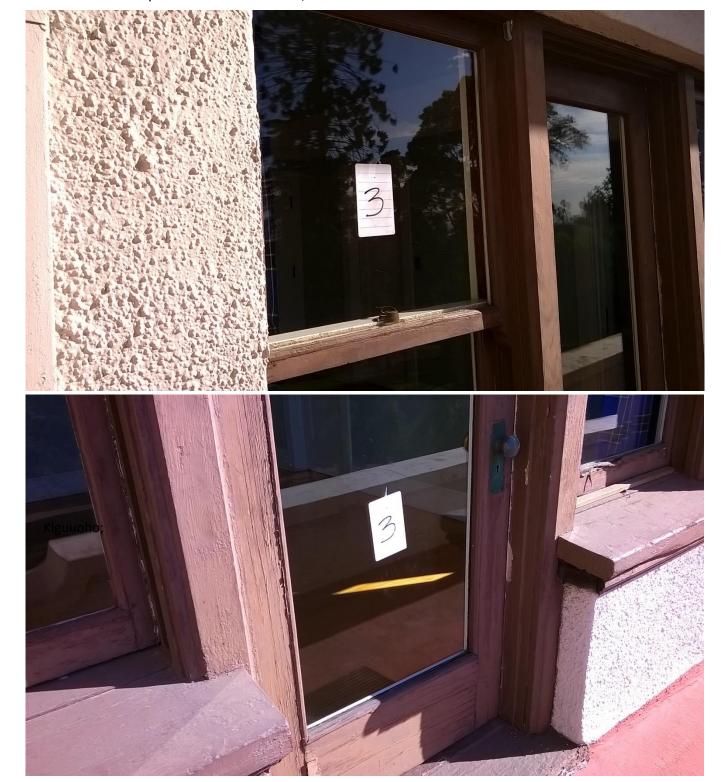

- **(Exterior)** Strip all exterior paint including front and rear window track, prime all exterior surfaces except track, patch all damaged surfaces, sand and prime. **(Paint by others)**
- Lubricate Pulleys
- Sand window tracks and apply lubricant to window vertical edges and track. Submit lubricant for approval.