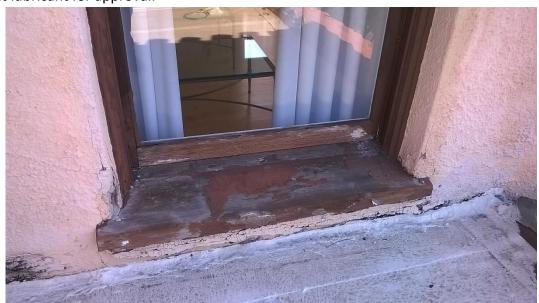

## 4) Windows, Sill and Jamb #4

- **(Exterior)** Strip all exterior paint including front and rear window track, replace damaged bottom rail, prime all exterior surfaces except track, patch all damaged surfaces, sand and prime. **(Paint by others)**
- Lubricate Pulleys
- Sand window tracks and apply lubricant to window vertical edges and track. Submit lubricant for approval.