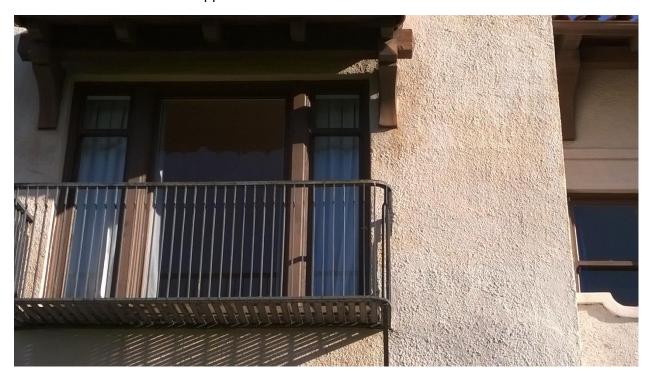

### 1) Windows, Sill and jamb #1

- **(Exterior)** Strip all exterior paint including front and rear window track, prime all exterior surfaces except track, patch all damaged surfaces, sand and prime. **(Paint by others)**
- Lubricate Pulleys
- (Rod Iron Balcony) Sand only (Removing Not Necessary)
- Sand window tracks and apply lubricant to window vertical edges and track. Submit lubricant for approval.

- **(exterior)** Strip all exterior paint including front and rear window track, prime all exterior surfaces except track, patch all damaged surfaces, sand and prime. **(Paint by others)**
- (Interior) Repair and replace sash cords, Lubricate pulleys
- (Rod Iron Balcony) Sand only (Removing Not Necessary)
- Sand window tracks and apply lubricant to window vertical edges and track. Submit lubricant for approval.