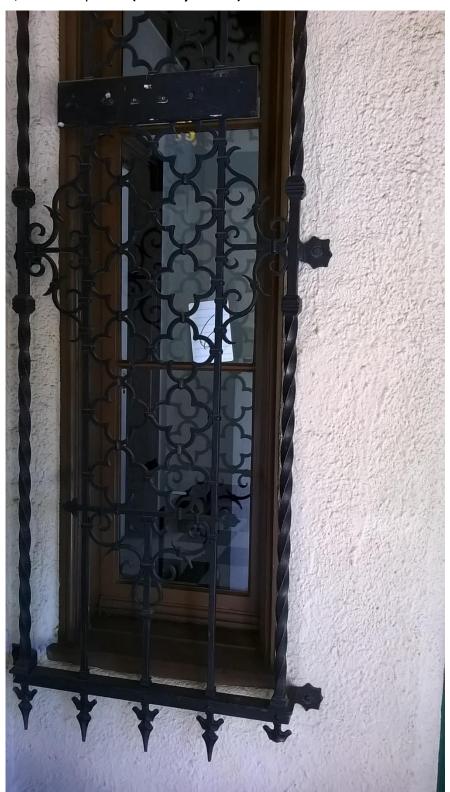

- **(exterior)** Strip all exterior paint including front and rear window track, prime all exterior surfaces except track, patch all damaged surfaces, sand and prime. **(Paint by others)**
- (Interior) Repair and replace sash cords, Lubricate pulleys
- **(Exterior)** Primary Contractor must remove bars and sand. Bars must be re installed by primary contractor after painted **(Painting by others)**
- Sand window tracks and apply lubricant to window vertical edges and track. Submit lubricant for approval.