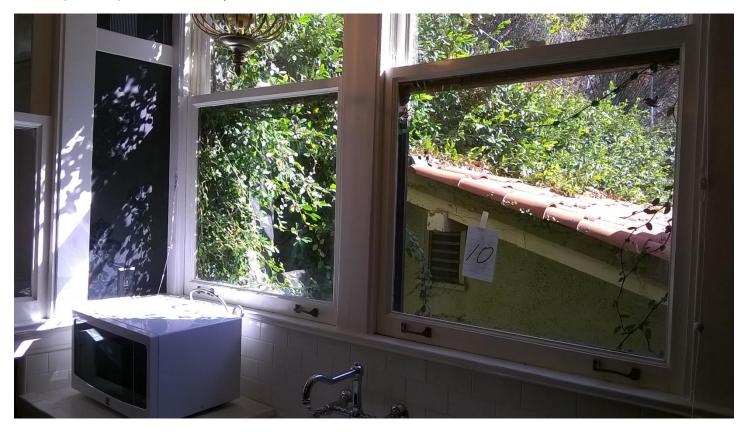

#### 11) Dual Doors, Threshold and Jamb #11

- **(Exterior)** Strip all exterior paint. Plane door perimeter to a min. clearance of 1/8", prime all surfaces, patch damaged surfaces, sand and prime. **(paint by others)**
- Repair threshold by grinding or sanding hump. Patch and caulk threshold perimeter. Must submit Caulking for approval
- Provide and install 2 Flush bolts at top and bottom of secondary door to match existing.
  Must submit for approval.