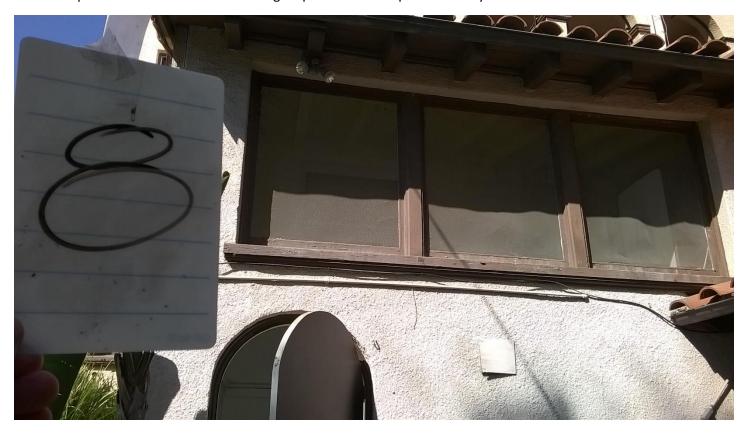

### 1) Windows, Sill and jamb #1

- **(Exterior)** Strip all exterior paint including front and rear window track, prime all exterior surfaces except track, patch all damaged surfaces, sand and prime. **(Paint by others)**
- Lubricate Pulleys
- (Rod Iron Balcony) Sand only (Removing Not Necessary)
- Sand window tracks and apply lubricant to window vertical edges and track. Submit lubricant for approval.