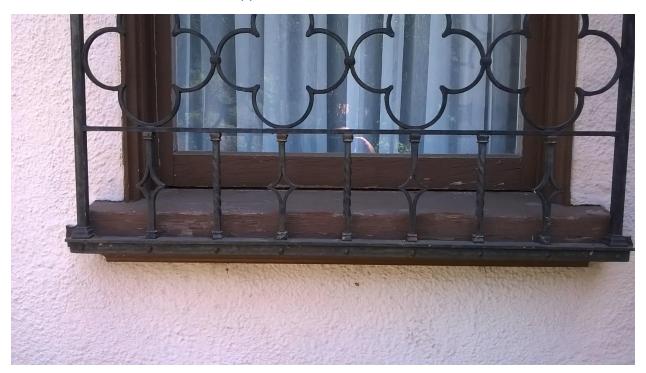

- **(exterior)** Strip all exterior paint including front and rear window track, prime all exterior surfaces except track, patch all damaged surfaces, sand and prime. **(Paint by others)**
- (Interior) Repair and replace sash cords, Lubricate pulleys
- (Rod Iron Balcony) Sand only (Removing Not Necessary)
- Sand window tracks and apply lubricant to window vertical edges and track. Submit lubricant for approval.

- **(exterior)** Strip all exterior paint including front and rear window track, prime all exterior surfaces except track, patch all damaged surfaces, sand and prime. **(Paint by others)**
- (Interior) Repair and replace sash cords, Lubricate pulleys
- **(Exterior)** Primary Contractor must remove bars and sand. Bars must be re installed by primary contractor after painted **(Painting by others)**
- Sand window tracks and apply lubricant to window vertical edges and track. Submit lubricant for approval.