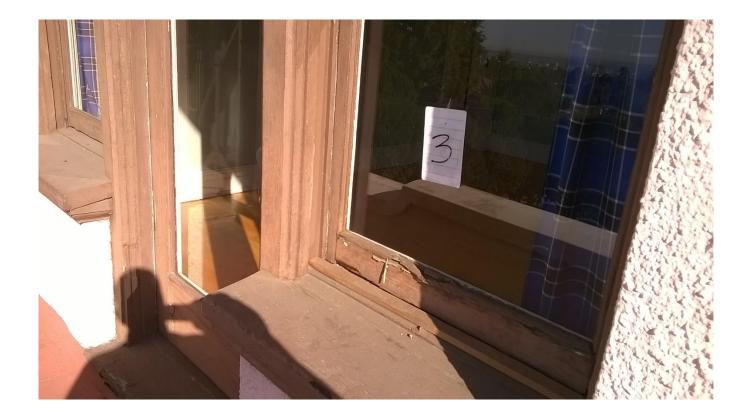

- **(Exterior)** Strip all exterior paint including front and rear window track, prime all exterior surfaces except track, patch all damaged surfaces, sand and prime. **(Paint by others)**
- Lubricate Pulleys
- Sand window tracks and apply lubricant to window vertical edges and track. Submit lubricant for approval.