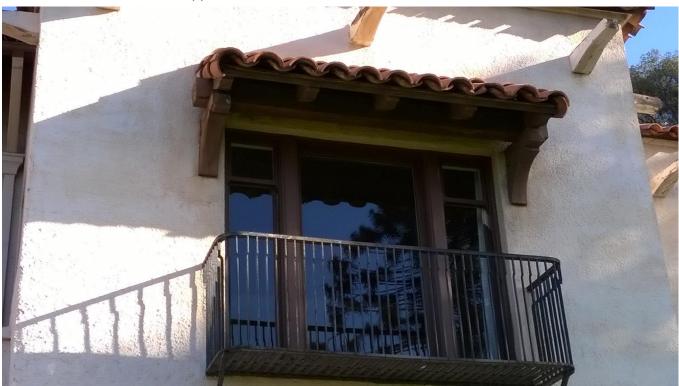

### 1) Windows, Sill and jamb #1

- **(Exterior)** Strip all exterior paint including front and rear window track, prime all exterior surfaces except track, patch all damaged surfaces, sand and prime. **(Paint by others)**
- Lubricate Pulleys
- (Rod Iron Balcony) Sand only (Removing Not Necessary)
- Sand window tracks and apply lubricant to window vertical edges and track. Submit lubricant for approval.

- **(exterior)** Strip all exterior paint including front and rear window track, prime all exterior surfaces except track, patch all damaged surfaces, sand and prime. **(Paint by others)**
- (Interior) Repair and replace sash cords, Lubricate pulleys
- (Rod Iron Balcony) Sand only (Removing Not Necessary)
- Sand window tracks and apply lubricant to window vertical edges and track. Submit lubricant for approval.

#### 1) Windows, Sill and jamb #1

- **(Exterior)** Strip all exterior paint including front and rear window track, prime all exterior surfaces except track, patch all damaged surfaces, sand and prime. **(Paint by others)**
- Lubricate Pulleys
- (Rod Iron Balcony) Sand only (Removing Not Necessary)
- Sand window tracks to bare wood. Apply lubricant to window vertical edges and track. Submit lubricant for approval.