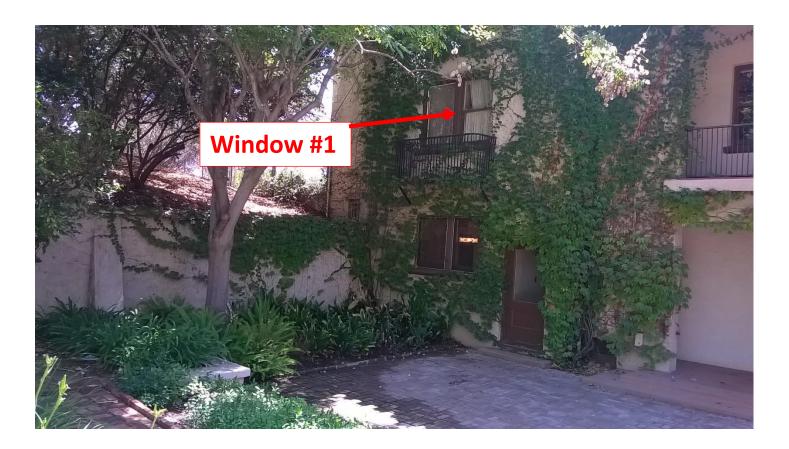

# **North Elevation**

## **North Elevation**

### 1) Windows, Sill and jamb #1

- **(Exterior)** Strip all exterior paint including front and rear window track, prime all exterior surfaces except track, patch all damaged surfaces, sand and prime. **(Paint by others)**
- Lubricate Pulleys
- (Rod Iron Balcony) Sand only (Removing Not Necessary)
- Sand window tracks and apply lubricant to window vertical edges and track. Submit lubricant for approval.