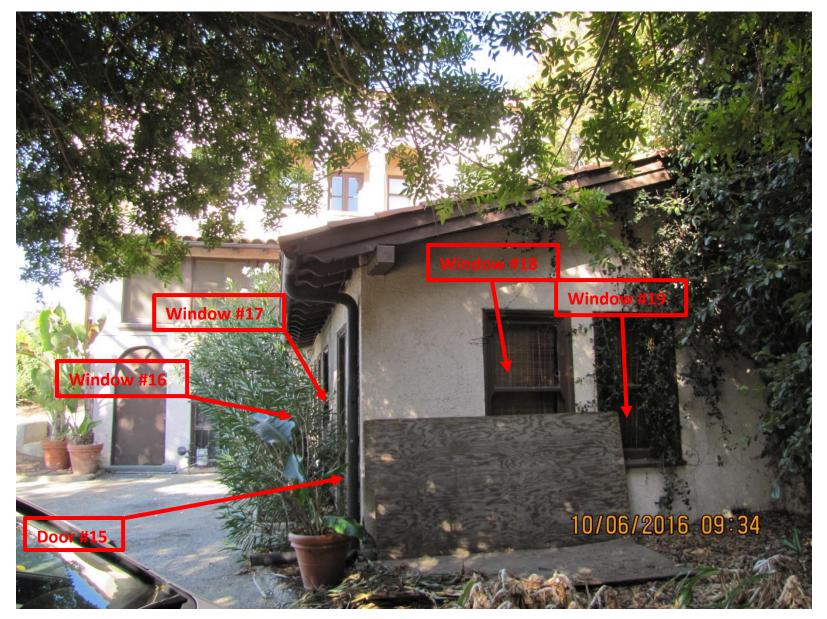

#### 15) **Door, and Jamb #15**

- Undercut door to accommodate new Threshold, seal and install new oak threshold. Must provide detail sketch prior to installation for approval.
- **(Exterior)** Strip all exterior paint edges and jamb rebate. Adjust door perimeter to a min. clearance of 1/8", prime all surfaces, patch damaged surfaces, sand and prime including **ALL** door edges and jamb rebate. **(paint by others)**
- (Exterior) Provide and install door sweep. Submit for approval

- **(Exterior)** Strip all exterior paint including front and rear window track, prime all exterior surfaces except track. Patch all damaged surfaces, sand and prime. **(Paint by others)**
- (Interior) Replace sash cords and Lubricate Pulleys

## 17) Door, and Jamb #17

- Undercut door to accommodate new Threshold, seal and install new oak threshold. Must provide detail sketch prior to installation for approval.
- **(Exterior)** Strip all exterior paint edges and jamb rebate. Adjust door perimeter to a min. clearance of 1/8", prime all surfaces, patch **ALL** damaged surfaces, sand and prime including **ALL** door edges and jamb rebate. **(paint by others)**
- (Exterior) Provide and install door sweep. Submit for approval

- **(Exterior)** Strip all exterior paint including front and rear window track, prime all exterior surfaces except track. Patch all damaged surfaces, sand and prime. **(Paint by others)**
- (Interior) Replace sash cords and Lubricate Pulleys
- Replace broken glass