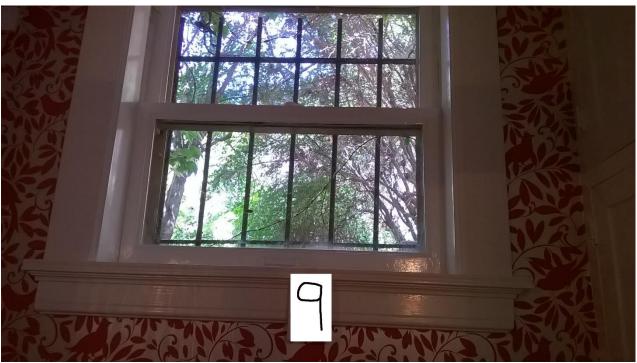

## 9) Window Sill and jamb #9

• **(Exterior)** Strip all exterior paint, prime all exterior surfaces, patch all damaged surfaces, sand and prime. **(Paint by others)** 

- **(Exterior)** Strip all exterior paint including front and rear window track, prime all exterior surfaces except track. Patch all damaged surfaces, sand and prime. **(Paint by others)**
- (Interior) Lubricate Pulleys