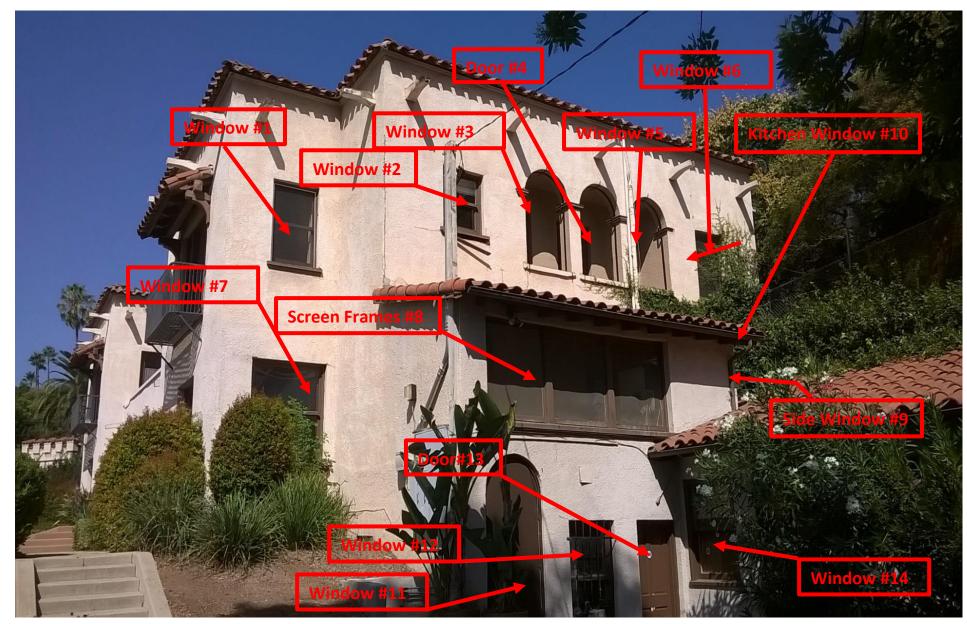

# **North Elevation**

## **North Elevation**

### 1) Windows, Sill and jamb #1

- **(Exterior)** Strip all exterior paint including front and rear window track, prime all exterior surfaces except track, patch all damaged surfaces, sand and prime. **(Paint by others)**
- Lubricate Pulleys
- (Rod Iron Balcony) Sand only (Removing Not Necessary)
- Sand window tracks and apply lubricant to window vertical edges and track. Submit lubricant for approval.

## 2) Door, Threshold and Jamb #2

- **(Exterior)** Strip all exterior paint, edges and jamb rebate, Plane door perimeter to a min. clearance of 1/8", prime all surfaces, patch damaged surfaces, sand and prime. **(paint by others)**
- Remove paint from all hardware, lubricate all hardware and re install.

- **(Exterior)** Strip all exterior paint including front and rear window track, prime all exterior surfaces except track, patch all damaged surfaces, sand and prime. **(Paint by others)**
- Lubricate Pulleys
- Sand window tracks and apply lubricant to window vertical edges and track. Submit lubricant for approval.

## 4) Windows, Sill and Jamb #4

- **(Exterior)** Strip all exterior paint including front and rear window track, replace damaged bottom rail, prime all exterior surfaces except track, patch all damaged surfaces, sand and prime. **(Paint by others)**
- Lubricate Pulleys
- Sand window tracks and apply lubricant to window vertical edges and track. Submit lubricant for approval.

## 5) Screen Door, Threshold and jamb #5

- **(Exterior)** Strip all exterior paint, edges and jamb rebate, Plane door perimeter to a min. clearance of 1/8", Install missing and damaged trim at screen to match existing, prime all surfaces, patch damaged surfaces, prime all surfaces, sand and prime. **(paint by others)**
- Remove paint from all hardware, lubricate all hardware and re install.

- **(Exterior)** Strip all exterior paint including front and rear window track, prime all exterior surfaces except track, patch all damaged surfaces, sand and prime. **(Paint by others)**
- Re glaze windows/ Lubricate Pulleys
- Sand window tracks and apply lubricant to window vertical edges and track. Submit lubricant for approval.

- (exterior) Strip all exterior paint including front and rear window track, prime all exterior surfaces except track, patch all damaged surfaces, sand and prime. (Paint by others)
- Lubricate pulleys
- Sand window tracks and apply lubricant to window vertical edges and track. Submit lubricant for approval.

- **(exterior)** Strip all exterior paint including front and rear window track, prime all exterior surfaces except track, patch all damaged surfaces, sand and prime. **(Paint by others)**
- (Interior) Repair and replace sash cords, Lubricate pulleys
- (Rod Iron Balcony) Sand only (Removing Not Necessary)
- Sand window tracks and apply lubricant to window vertical edges and track. Submit lubricant for approval.

- **(exterior)** Strip all exterior paint including front and rear window track, prime all exterior surfaces except track, patch all damaged surfaces, sand and prime. **(Paint by others)**
- (Interior) Repair and replace sash cords, Lubricate pulleys
- **(Exterior)** Primary Contractor must remove bars and sand. Bars must be re installed by primary contractor after painted **(Painting by others)**
- Sand window tracks and apply lubricant to window vertical edges and track. Submit lubricant for approval.

- (exterior) Strip all exterior paint including front and rear window track, prime all exterior surfaces except track, patch all damaged surfaces, sand and prime. (Paint by others)
- (Interior) repair and replace sash cords. Lubricate pulleys
- Sand window tracks to bare wood and apply lubricant to window vertical edges and track.
  Submit lubricant for approval.

### 11) Door, Threshold and Jamb #11

• **(Exterior)** Strip all exterior paint, edges and jamb rebate, plane door perimeter to a min. clearance of 1/8", prime all surfaces, patch damaged surfaces, sand and prime. **(paint by others)** 

• Remove paint from all hardware, lubricate all hardware and re install.

Repair threshold. Provide and install weather-strip at door bottom. Must submit for

approval.

- **(Exterior)** Strip all exterior paint including front and rear window track, prime all exterior surfaces except track, patch all damaged surfaces, sand and prime. **(Paint by others)**
- (Interior) repair and replace sash cords. Lubricate pulleys
- (Exterior) Repair or replace crown apron to match existing.
- Sand window tracks to bare wood and apply lubricant to window vertical edges and track.
  Submit lubricant for approval.

### 13) Doors, Threshold and jamb #13

- **(Exterior)** Strip all exterior paint, edges and jamb rebate, plane door perimeter to a min. clearance of 1/8", prime all surfaces, patch damaged surfaces, sand and prime. **(paint by others)**
- Repair/ or adjust existing surface bolt to operate freely.
- Provide and install additional half round door surface bolts to match existing finish and bolt width at secondary door. Must submit for approval.

- Exterior) Strip all exterior paint including front and rear window track, prime all exterior surfaces except track, patch all damaged surfaces, sand and prime. (Paint by others)
- (Interior) repair and replace sash cords. Lubricate pulleys
- Sand window tracks to bare wood and apply lubricant to window vertical edges and track.
  Submit lubricant for approval.

- Exterior) Strip all exterior paint including front and rear window track, prime all exterior surfaces except track, patch all damaged surfaces, sand and prime. (Paint by others)
- (Interior) repair and replace sash cords. Lubricate pulleys
- Sand window tracks to bare wood and apply lubricant to window side edges and track.
  Submit lubricant for approval.

## 16) Door, Threshold and jamb #16

- **(Exterior)** Strip all exterior paint, edges and jamb rebate, plane door perimeter to a min. clearance of 1/8", prime all surfaces, patch damaged surfaces, sand and prime. **(paint by others)**
- Remove paint from all hardware, lubricate all hardware and re install.

## 17) Doors, Threshold and jamb #17

- **(Exterior)** Strip all exterior paint, edges and jamb rebate, plane door perimeter to a min. clearance of 1/8", prime all surfaces, patch damaged surfaces, sand and prime. **(paint by others)**
- **(Exterior)** Restore door rails and stiles with Abatron Wood Epoxy restorer. Or submit approved equal
- (Exterior) Provide and install weather-strip at door bottoms. Must submit for approval.

- (Exterior) Remove security bars, sand and reinstall after paint is applied. (Paint by others)
- **(Exterior)** Strip all exterior paint including front and rear window track, prime all exterior surfaces except track, patch all damaged surfaces, sand and prime. **(Paint by others)**
- (Interior) repair and replace sash cords. Lubricate pulleys
- Sand window tracks to bare wood and apply lubricant to window vertical edges and track. Submit lubricant for approval.

## 19) Side gate #19

 Repair, fasten and patch all conclusive surfaces. Must use exterior adhesive. Must submit adhesive for approval

**East Elevation** 

**East Elevation** 