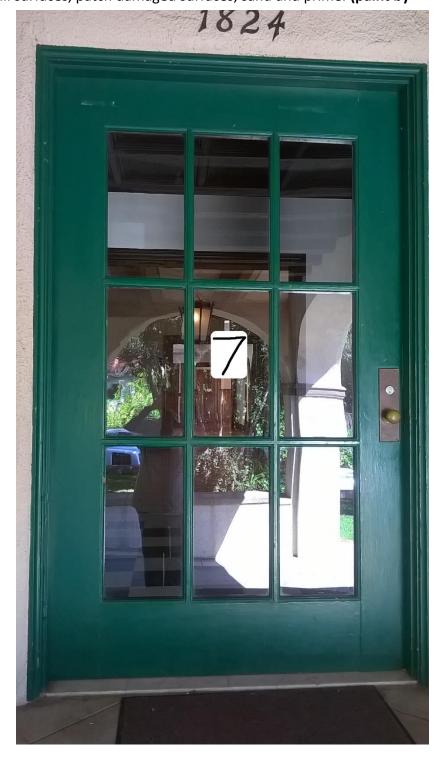

## 2) Door, Threshold and Jamb #2

- **(Exterior)** Strip all exterior paint, edges and jamb rebate, Plane door perimeter to a min. clearance of 1/8", prime all surfaces, patch damaged surfaces, sand and prime. **(paint by others)**
- Remove paint from all hardware, lubricate all hardware and re install.