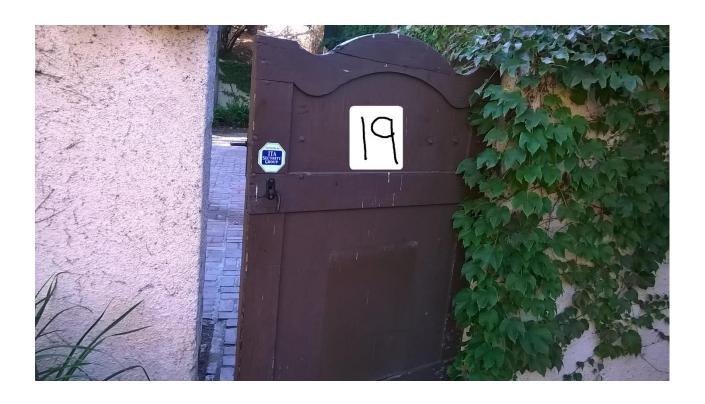

## 19) Side gate #19

 Repair, fasten and patch all conclusive surfaces. Must use exterior adhesive. Must submit adhesive for approval

**East Elevation** 

**East Elevation** 