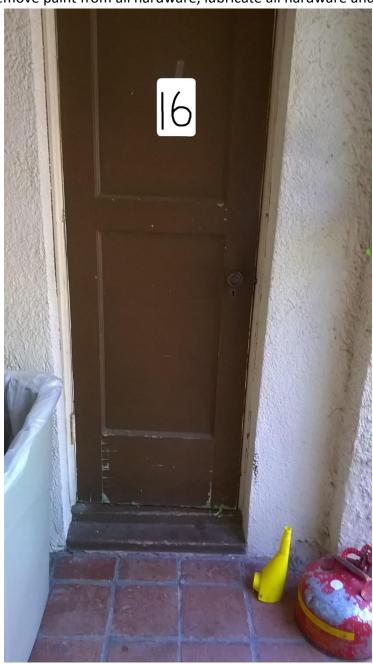

## 16) Door, Threshold and jamb #16

- **(Exterior)** Strip all exterior paint, edges and jamb rebate, plane door perimeter to a min. clearance of 1/8", prime all surfaces, patch damaged surfaces, sand and prime. **(paint by others)**
- Remove paint from all hardware, lubricate all hardware and re install.