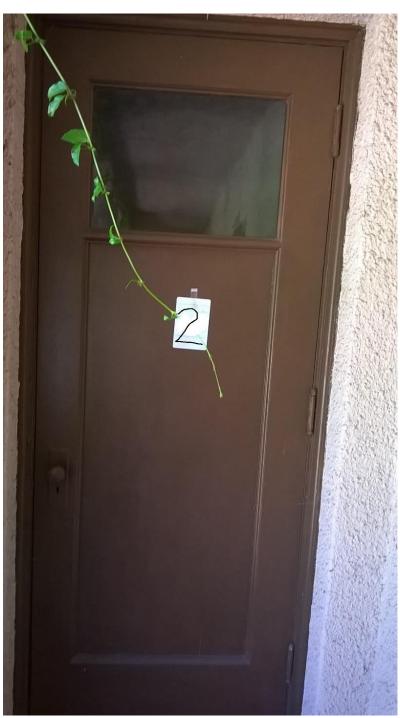

## 2) Door, Threshold and Jamb #2

- **(Exterior)** Strip all exterior paint, edges and jamb rebate, Plane door perimeter to a min. clearance of 1/8", prime all surfaces, patch damaged surfaces, sand and prime. **(paint by others)**
- Remove paint from all hardware, lubricate all hardware and re install.