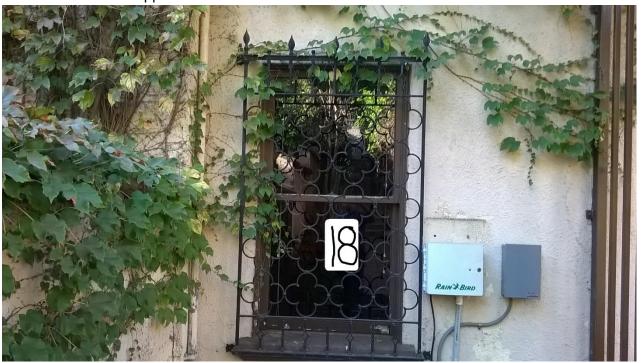

## 19) Side gate #19

 Repair, fasten and patch all conclusive surfaces. Must use exterior adhesive. Must submit adhesive for approval

**East Elevation** 

**East Elevation** 