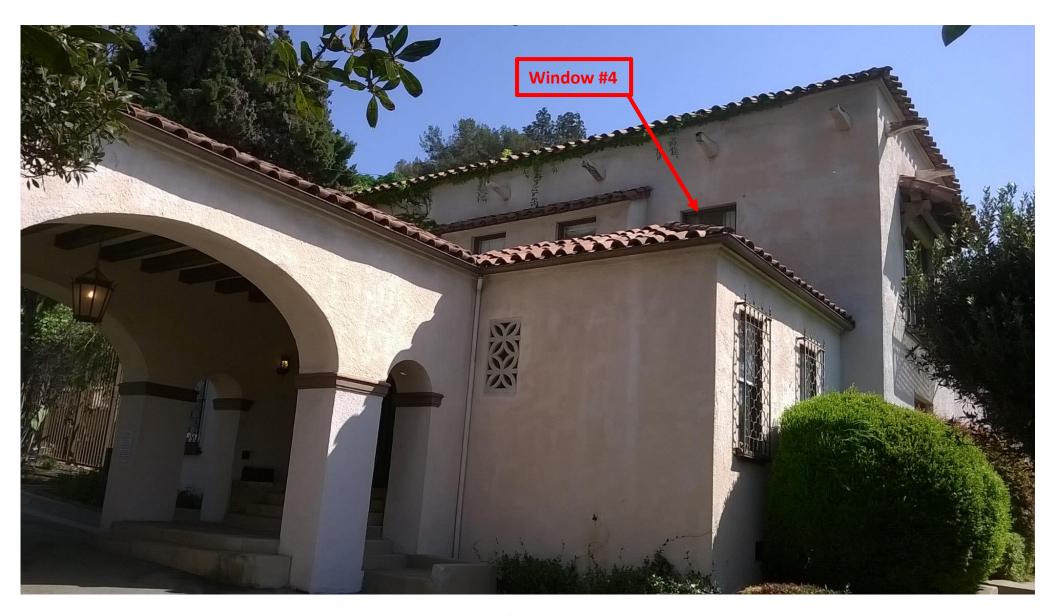

## 4) Windows, Sill and Jamb #4

- **(Exterior)** Strip all exterior paint including front and rear window track, replace damaged bottom rail, prime all exterior surfaces except track, patch all damaged surfaces, sand and prime. **(Paint by others)**
- Lubricate Pulleys
- Sand window tracks and apply lubricant to window vertical edges and track. Submit lubricant for approval.