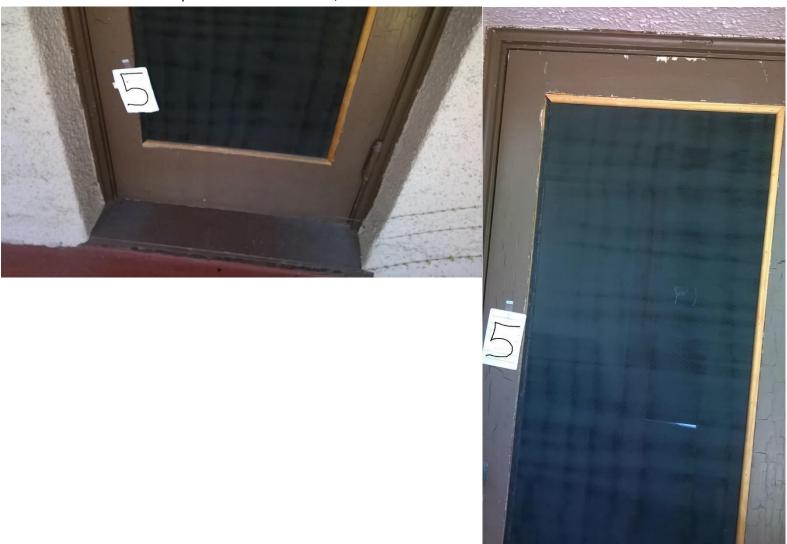

## 5) Screen Door, Threshold and jamb #5

- **(Exterior)** Strip all exterior paint, edges and jamb rebate, Plane door perimeter to a min. clearance of 1/8", Install missing and damaged trim at screen to match existing, prime all surfaces, patch damaged surfaces, prime all surfaces, sand and prime. **(paint by others)**
- Remove paint from all hardware, lubricate all hardware and re install.