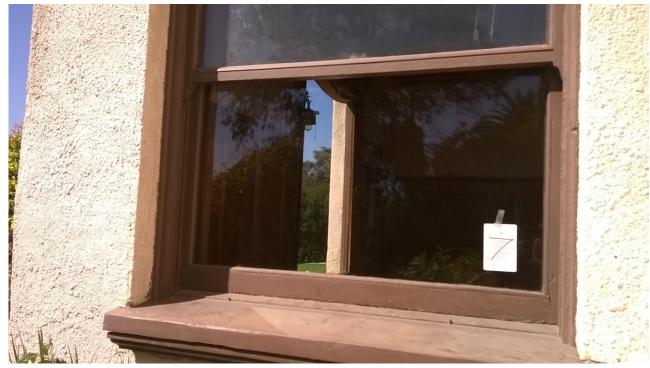

## 7) Window, Sill and jamb #7

- **(Exterior)** Strip all exterior paint including front and rear window track, prime all exterior surfaces except track. Patch all damaged surfaces, sand and prime. **(Paint by others)**
- (Interior) Replace sash cords and Lubricate Pulleys

Sand window tracks and apply lubricant to window vertical edges and track. Submit lubricant for

approval