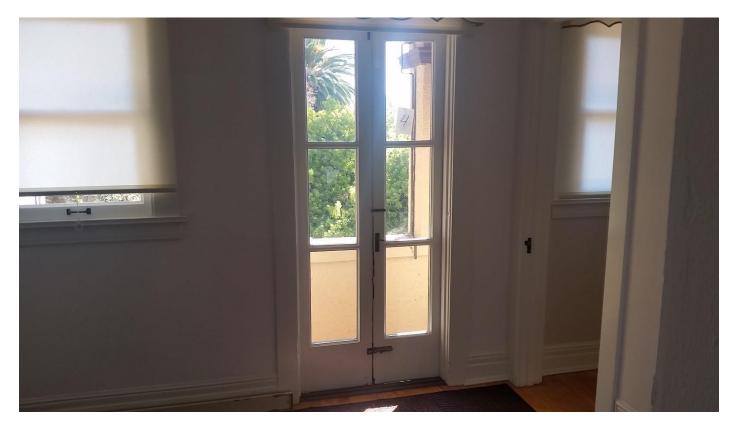

### 1) Windows, Sill and jamb #1

- **(Exterior)** Strip all exterior paint including front and rear window track, prime all exterior surfaces except track, patch all damaged surfaces, sand and prime. **(Paint by others)**
- Lubricate Pulleys
- (Rod Iron Balcony) Sand only (Removing Not Necessary)
- Sand window tracks and apply lubricant to window vertical edges and track. Submit lubricant for approval.

## 2) Door, Threshold and Jamb #2

- **(Exterior)** Strip all exterior paint, edges and jamb rebate, Plane door perimeter to a min. clearance of 1/8", prime all surfaces, patch damaged surfaces, sand and prime. **(paint by others)**
- Remove paint from all hardware, lubricate all hardware and re install.