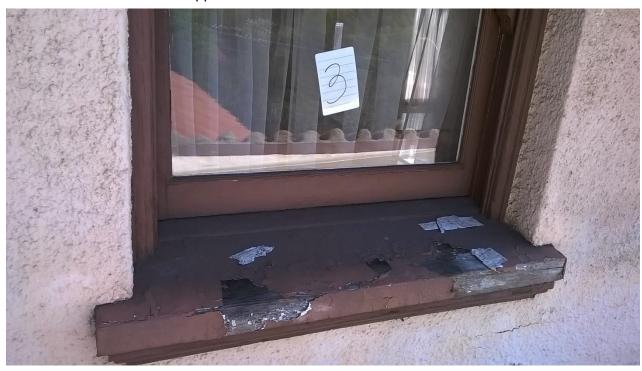

### 1) Windows, Sill and jamb #1

- **(Exterior)** Strip all exterior paint including front and rear window track, prime all exterior surfaces except track, patch all damaged surfaces, sand and prime. **(Paint by others)**
- Lubricate Pulleys
- (Rod Iron Balcony) Sand only (Removing Not Necessary)
- Sand window tracks and apply lubricant to window vertical edges and track. Submit lubricant for approval.