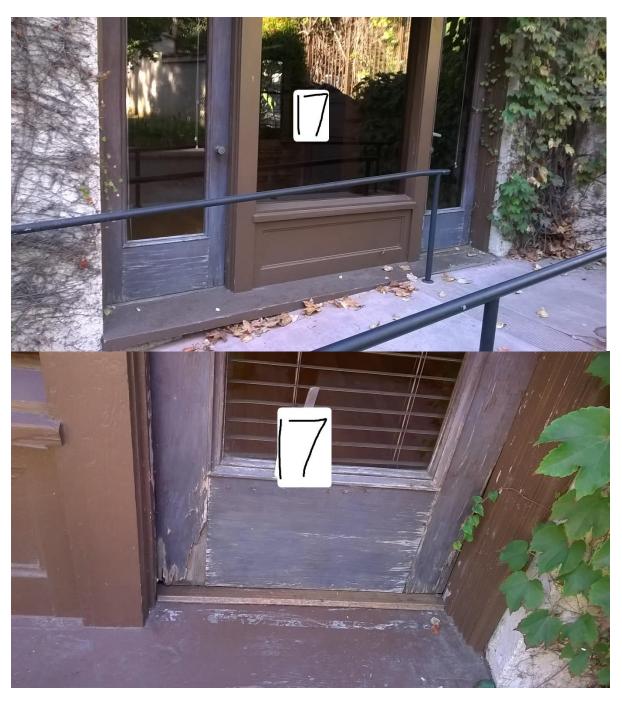

## 17) Doors, Threshold and jamb #17

- **(Exterior)** Strip all exterior paint, edges and jamb rebate, plane door perimeter to a min. clearance of 1/8", prime all surfaces, patch damaged surfaces, sand and prime. **(paint by others)**
- **(Exterior)** Restore door rails and stiles with Abatron Wood Epoxy restorer. Or submit approved equal
- (Exterior) Provide and install weather-strip at door bottoms. Must submit for approval.