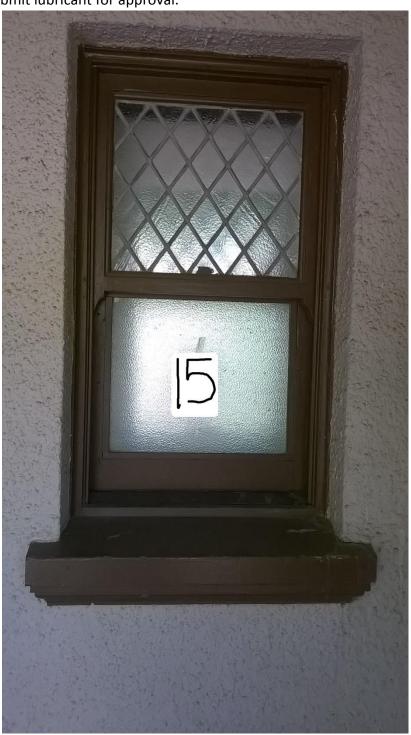

### 1) Windows, Sill and jamb #1

- **(Exterior)** Strip all exterior paint including front and rear window track, prime all exterior surfaces except track, patch all damaged surfaces, sand and prime. **(Paint by others)**
- Lubricate Pulleys
- (Rod Iron Balcony) Sand only (Removing Not Necessary)
- Sand window tracks and apply lubricant to window vertical edges and track. Submit lubricant for approval.