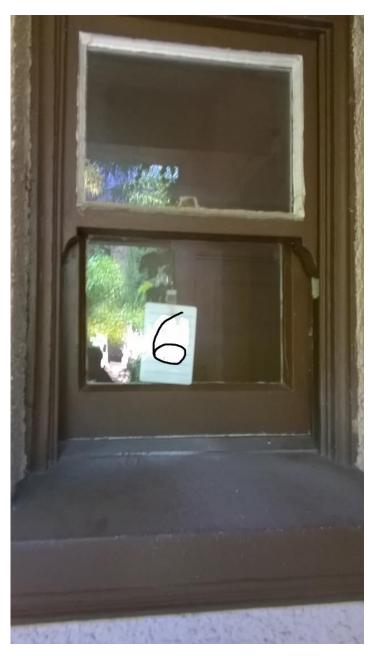

- **(Exterior)** Strip all exterior paint including front and rear window track, prime all exterior surfaces except track, patch all damaged surfaces, sand and prime. **(Paint by others)**
- Re glaze windows/ Lubricate Pulleys
- Sand window tracks and apply lubricant to window vertical edges and track. Submit lubricant for approval.