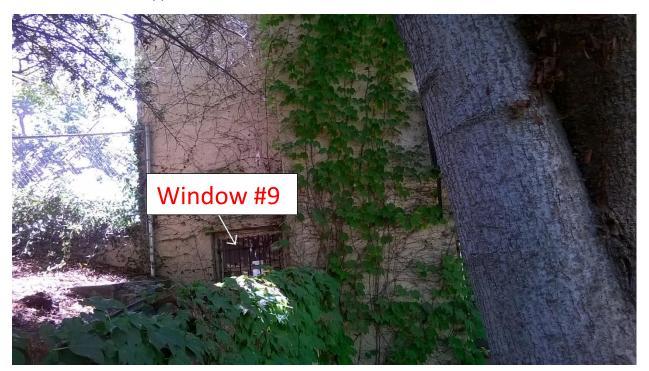

## 9) Window Sill and jamb #9

• **(Exterior)** Strip all exterior paint, prime all exterior surfaces, patch all damaged surfaces, sand and prime. **(Paint by others)** 

- **(Exterior)** Strip all exterior paint including front and rear window track, prime all exterior surfaces except track. Patch all damaged surfaces, sand and prime. **(Paint by others)**
- (Interior) Lubricate Pulleys