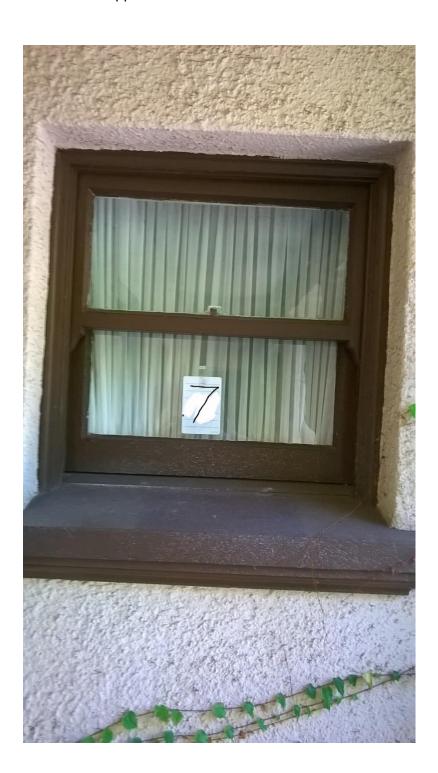

## 7) Window, Sill and jamb #7

- **(Exterior)** Strip all exterior paint including front and rear window track, prime all exterior surfaces except track. Patch all damaged surfaces, sand and prime. **(Paint by others)**
- (Interior) Replace sash cords and Lubricate Pulleys

Sand window tracks and apply lubricant to window vertical edges and track. Submit lubricant for

approval