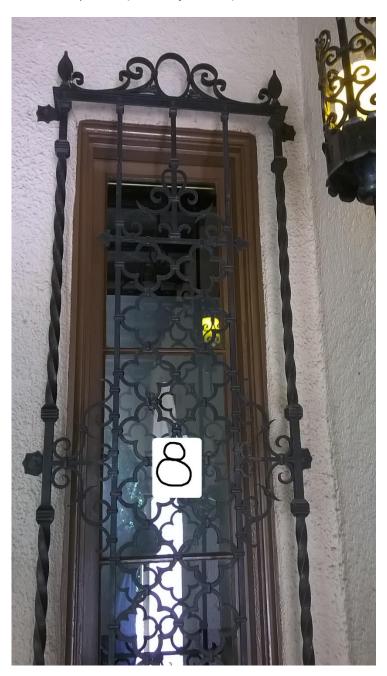

## 8) Screen frames, Sill and jamb #8

- (Exterior) Strip all exterior paint, prime all surfaces, patch all damaged surfaces, sand and prime. (Paint by others)
- Replace all screens to match existing. Replace screen stops if necessary