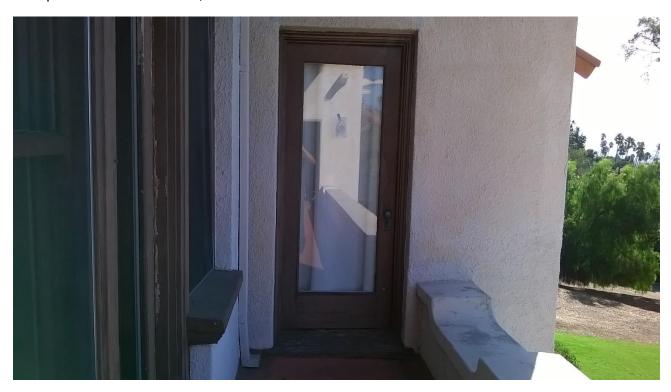

## 5) Screen Door, Threshold and jamb #5

- **(Exterior)** Strip all exterior paint, edges and jamb rebate, Plane door perimeter to a min. clearance of 1/8", Install missing and damaged trim at screen to match existing, prime all surfaces, patch damaged surfaces, prime all surfaces, sand and prime. **(paint by others)**
- Remove paint from all hardware, lubricate all hardware and re install.