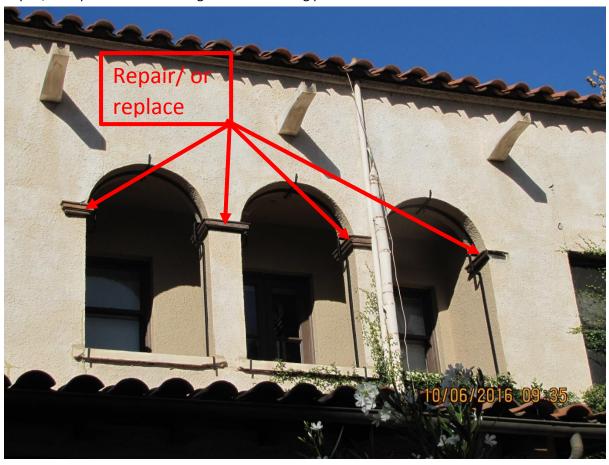

### 1) Windows, Sill and jamb #1

- **(Exterior)** Strip all exterior paint including front and rear window track, prime all exterior surfaces except track, patch all damaged surfaces, sand and prime. **(Paint by others)**
- Lubricate Pulleys
- (Rod Iron Balcony) Sand only (Removing Not Necessary)
- Sand window tracks and apply lubricant to window vertical edges and track. Submit lubricant for approval.

## 4) Windows, Sill and Jamb #4

- **(Exterior)** Strip all exterior paint including front and rear window track, replace damaged bottom rail, prime all exterior surfaces except track, patch all damaged surfaces, sand and prime. **(Paint by others)**
- Lubricate Pulleys
- Sand window tracks and apply lubricant to window vertical edges and track. Submit lubricant for approval.