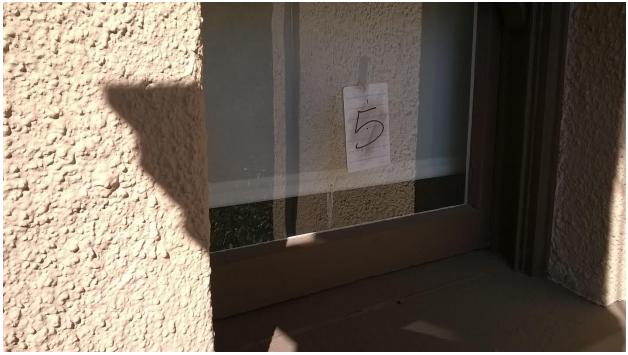

## 5) Screen Door, Threshold and jamb #5

- **(Exterior)** Strip all exterior paint, edges and jamb rebate, Plane door perimeter to a min. clearance of 1/8", Install missing and damaged trim at screen to match existing, prime all surfaces, patch damaged surfaces, prime all surfaces, sand and prime. **(paint by others)**
- Remove paint from all hardware, lubricate all hardware and re install.