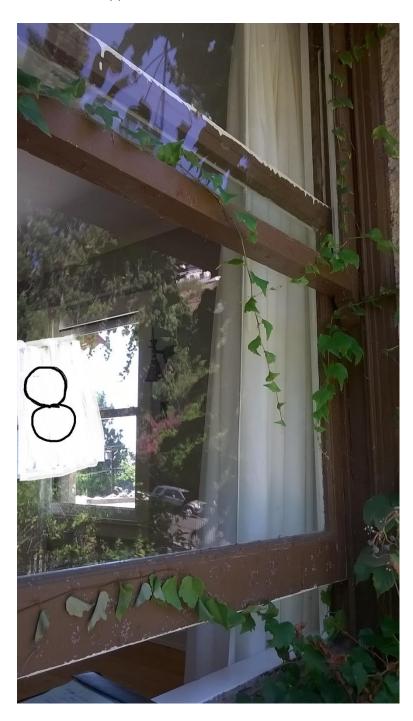

## 8) Screen frames, Sill and jamb #8

- (Exterior) Strip all exterior paint, prime all surfaces, patch all damaged surfaces, sand and prime. (Paint by others)
- Replace all screens to match existing. Replace screen stops if necessary