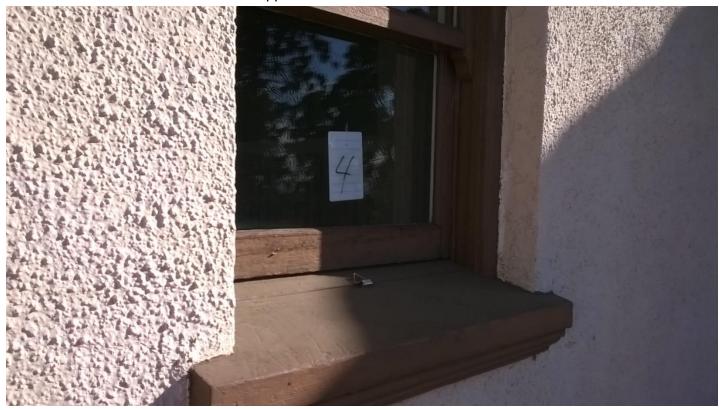

## 4) Windows, Sill and Jamb #4

- **(Exterior)** Strip all exterior paint including front and rear window track, replace damaged bottom rail, prime all exterior surfaces except track, patch all damaged surfaces, sand and prime. **(Paint by others)**
- Lubricate Pulleys
- Sand window tracks and apply lubricant to window vertical edges and track. Submit lubricant for approval.