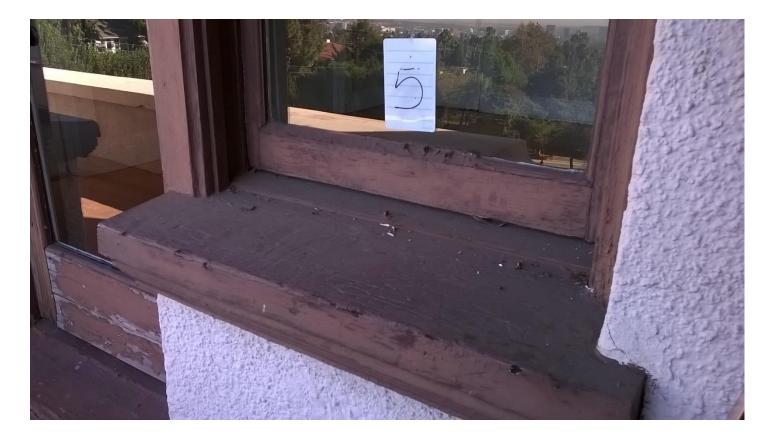

## 5) Screen Door, Threshold and jamb #5

- **(Exterior)** Strip all exterior paint, edges and jamb rebate, Plane door perimeter to a min. clearance of 1/8", Install missing and damaged trim at screen to match existing, prime all surfaces, patch damaged surfaces, prime all surfaces, sand and prime. **(paint by others)**
- Remove paint from all hardware, lubricate all hardware and re install.