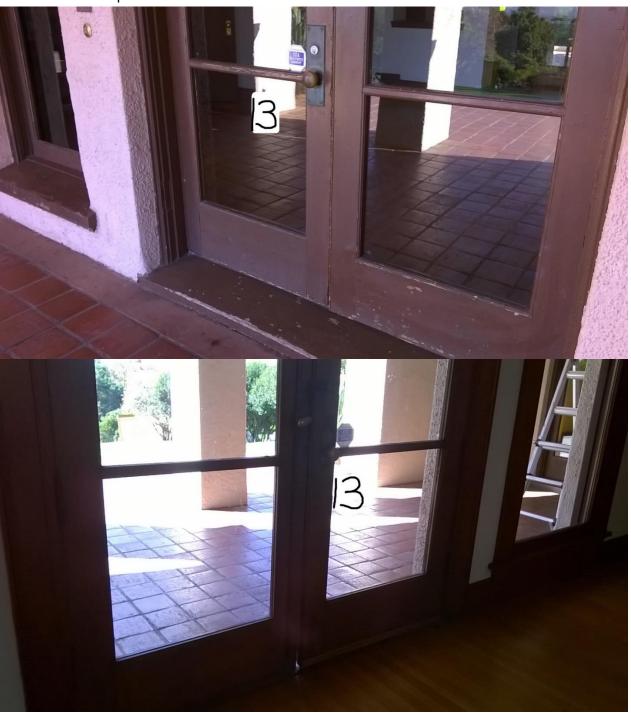

### 13) Doors, Threshold and jamb #13

- **(Exterior)** Strip all exterior paint, edges and jamb rebate, plane door perimeter to a min. clearance of 1/8", prime all surfaces, patch damaged surfaces, sand and prime. **(paint by others)**
- Repair/ or adjust existing surface bolt to operate freely.
- Provide and install additional half round door surface bolts to match existing finish and bolt width at secondary door. Must submit for approval.