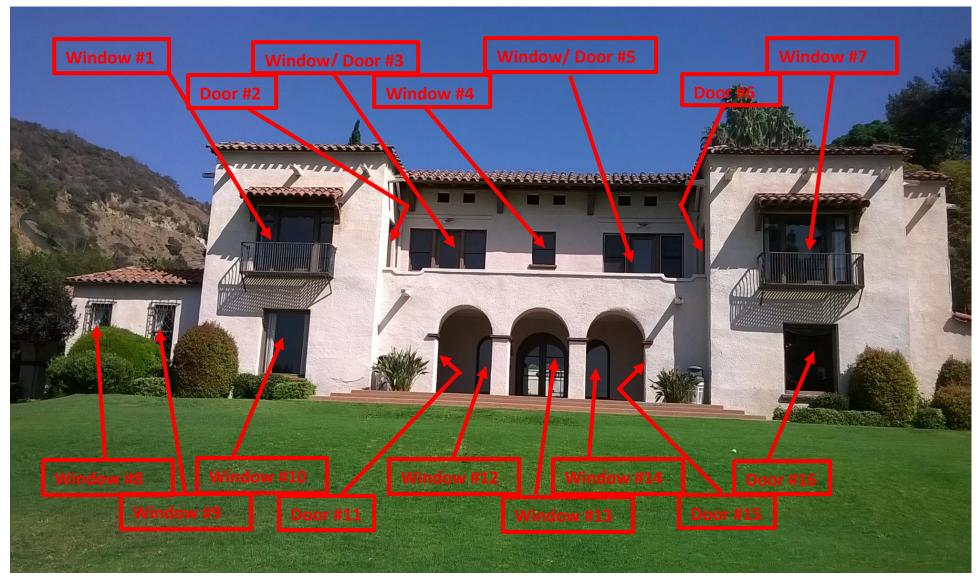

## **Wattles Mansion**

## **Exterior Building Restoration Project**

1824 N. Curson Ave. Los Angeles, CA. 90046

**North Elevation** 

# **North Elevation**

## **North Elevation**