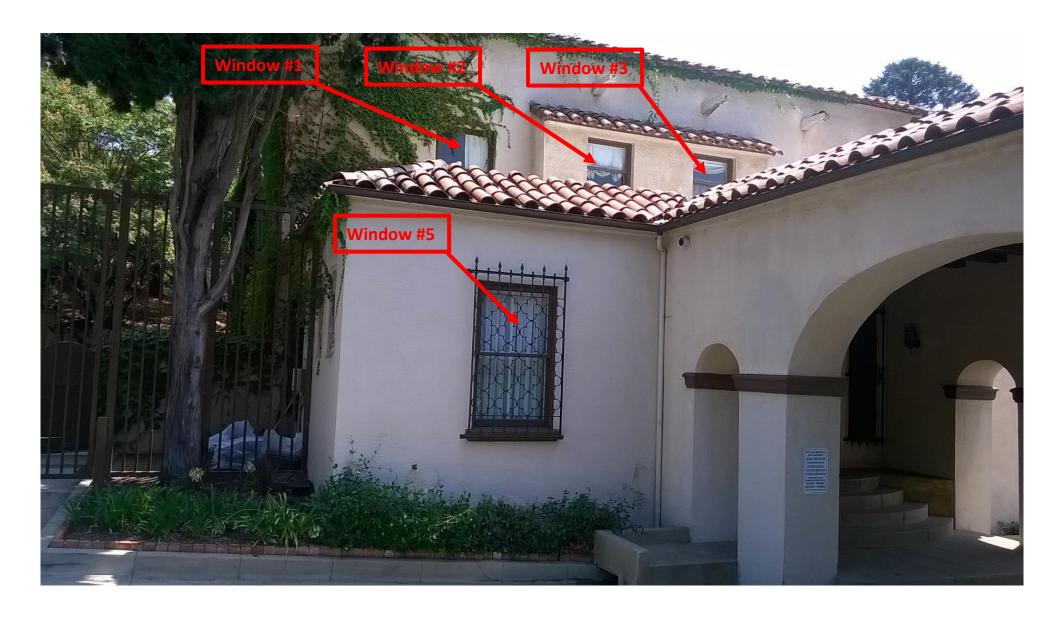

### 1) Windows, Sill and jamb #1

- **(Exterior)** Strip all exterior paint including front and rear window track, prime all exterior surfaces except track, patch all damaged surfaces, sand and prime. **(Paint by others)**
- Lubricate Pulleys
- (Rod Iron Balcony) Sand only (Removing Not Necessary)
- Sand window tracks and apply lubricant to window vertical edges and track. Submit lubricant for approval.

## 2) Door, Threshold and Jamb #2

- **(Exterior)** Strip all exterior paint, edges and jamb rebate, Plane door perimeter to a min. clearance of 1/8", prime all surfaces, patch damaged surfaces, sand and prime. **(paint by others)**
- Remove paint from all hardware, lubricate all hardware and re install.

- **(Exterior)** Strip all exterior paint including front and rear window track, prime all exterior surfaces except track, patch all damaged surfaces, sand and prime. **(Paint by others)**
- Lubricate Pulleys
- Sand window tracks and apply lubricant to window vertical edges and track. Submit lubricant for approval.

## 4) Windows, Sill and Jamb #4

- **(Exterior)** Strip all exterior paint including front and rear window track, replace damaged bottom rail, prime all exterior surfaces except track, patch all damaged surfaces, sand and prime. **(Paint by others)**
- Lubricate Pulleys
- Sand window tracks and apply lubricant to window vertical edges and track. Submit lubricant for approval.

## 5) Screen Door, Threshold and jamb #5

- **(Exterior)** Strip all exterior paint, edges and jamb rebate, Plane door perimeter to a min. clearance of 1/8", Install missing and damaged trim at screen to match existing, prime all surfaces, patch damaged surfaces, prime all surfaces, sand and prime. **(paint by others)**
- Remove paint from all hardware, lubricate all hardware and re install.