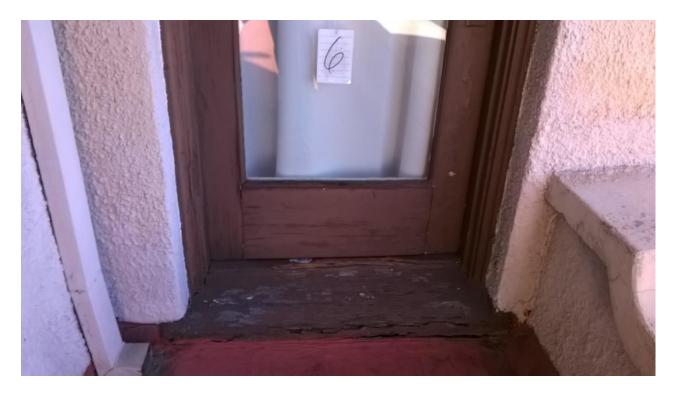

## 16) Door, Threshold and jamb #16

- **(Exterior)** Strip all exterior paint, edges and jamb rebate, plane door perimeter to a min. clearance of 1/8", prime all surfaces, patch damaged surfaces, sand and prime. **(paint by others)**
- Remove paint from all hardware, lubricate all hardware and re install.