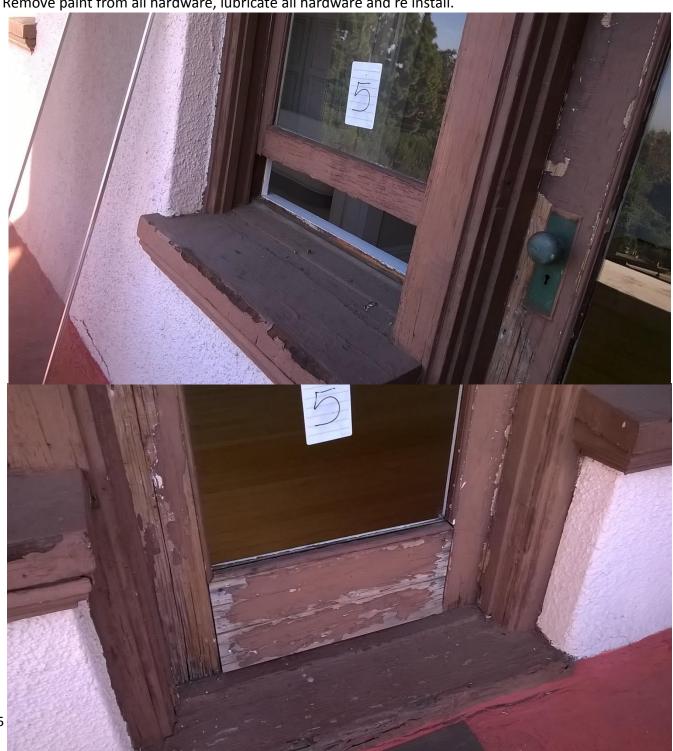

## 5) Screen Door, Threshold and jamb #5

- **(Exterior)** Strip all exterior paint, edges and jamb rebate, Plane door perimeter to a min. clearance of 1/8", Install missing and damaged trim at screen to match existing, prime all surfaces, patch damaged surfaces, prime all surfaces, sand and prime. **(paint by others)**
- Remove paint from all hardware, lubricate all hardware and re install.

## 16) Door, Threshold and jamb #16

- **(Exterior)** Strip all exterior paint, edges and jamb rebate, plane door perimeter to a min. clearance of 1/8", prime all surfaces, patch damaged surfaces, sand and prime. **(paint by others)**
- Remove paint from all hardware, lubricate all hardware and re install.