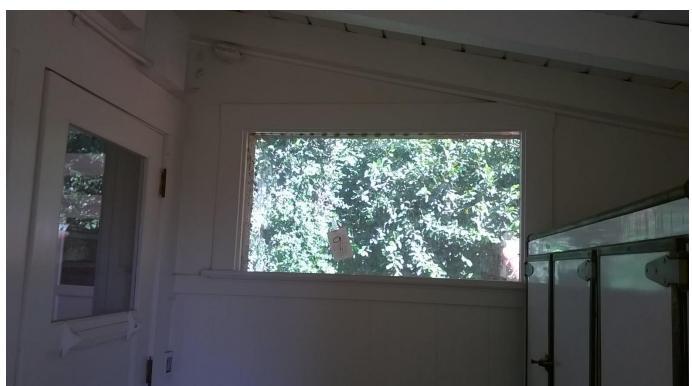

#### 19) Windows, Sill and jamb #19

- **(Exterior)** Strip all exterior paint including front and rear window track, prime all exterior surfaces except track. Patch all damaged surfaces, sand and prime. **(Paint by others)**
- (Interior) Replace sash cords and Lubricate Pulleys
- · Replace broken glass