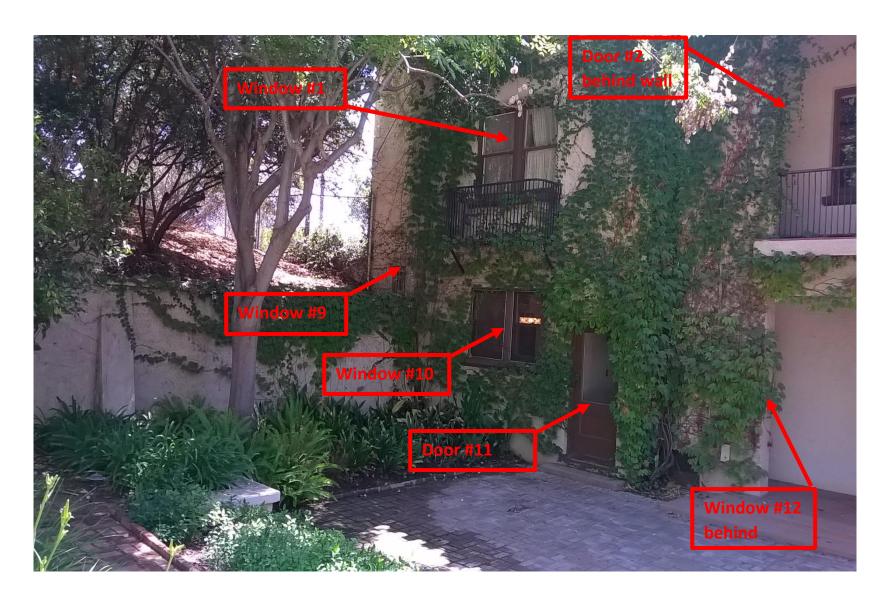

• **(Exterior)** Remove window, prime all exterior surfaces, Patch all damaged surfaces, sand and prime. **(Paint by others)** 

**West Elevation** 

**West Elevation** 

# **West Elevation**

## **West Elevation**

## 1) Windows, Sill and jamb #1

- **(Exterior)** Strip all exterior paint including front and rear window track, prime all exterior surfaces except track, patch all damaged surfaces, sand and prime. **(Paint by others)**
- Lubricate sash Pulleys

Sand window tracks to bare wood. Apply lubricant to window vertical edges and track.
 Submit lubricant for approval.

- **(Exterior)** Strip all exterior paint including front and rear window track, prime all exterior surfaces except track, patch all damaged surfaces, sand and prime. **(Paint by others)** Replace missing crown trim
- Lubricate sash Pulleys
- Sand window tracks to bare wood. Apply lubricant to window vertical edges and track.
  Submit lubricant for approval.

- **(Exterior)** Strip all exterior paint including front and rear window track, prime all exterior surfaces except track, patch all damaged surfaces, sand and prime. **(Paint by others)**
- Lubricate sash Pulleys
- Sand window tracks to bare wood. Apply lubricant to window vertical edges and track. Submit lubricant for approval.

- (Exterior) Remove security bars, sand and reinstall after paint is applied. (Paint by others)
- **(Exterior)** Strip all exterior paint including front and rear window track, prime all exterior surfaces except track, patch all damaged surfaces, sand and prime. **(Paint by others)**
- (Interior) repair and replace sash cords. Lubricate pulleys
- 1) Sand window tracks to bare wood and apply lubricant to window vertical edges and track. Submit lubricant for approval.

- **(Exterior)** Remove security bars, sand and reinstall after paint is applied. **(Paint by others)**
- **(Exterior)** Strip all exterior paint surfaces, prime all exterior surfaces, patch all damaged surfaces, sand and prime. **(Paint by others)**

## 7) Door and Jamb #7

• (Exterior) Strip all exterior paint, edges and jamb rebate, Plane door perimeter to a min. clearance of 1/8", prime all surfaces, patch damaged surfaces, sand and prime. (paint by

others)

- **(Exterior)** Remove security bars, sand and reinstall after paint is applied. **(Paint by others)**
- **(Exterior)** Strip all exterior paint surfaces, prime all exterior surfaces, patch all damaged surfaces, sand and prime. **(Paint by others)**