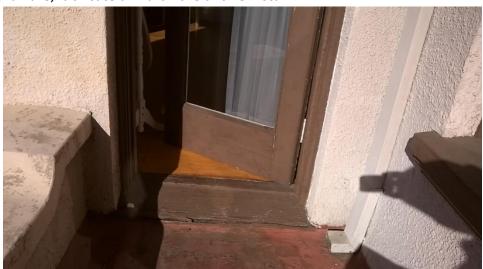

## 2) Door, Threshold and Jamb #2

- **(Exterior)** Strip all exterior paint, edges and jamb rebate, Plane door perimeter to a min. clearance of 1/8", prime all surfaces, patch damaged surfaces, sand and prime. **(paint by others)**
- Remove paint from all hardware, lubricate all hardware and re install.